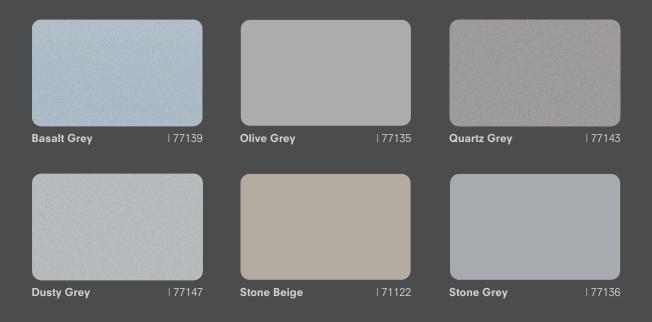

oject into an architectural masterpiece.

From subdued to bold and brilliant, our shades are carefully curated to bring about mesmerising effects. With our range of colours, your imagination can truly know no bounds.

Go ahead, explore our collection and unleash your creativity and create marvels that will stand the test of time.

## **METALLIC COLOURS**



### **CREATE YOUR VIVACIOUS WORLD**

Our shades are carefully selected to add impact and create a sense of modernity in any design. They can be used as highlighters to lift a pattern and draw the eye to key areas of your design. Go for the unconventional. Explore our collection today and discover the power of vibrant shades and take your designs to new heights.

### **VIBRANT COLOURS**







Snow White Glossy |71221

## SOLID COLOURS



### GENERAL INFORMATION

The fluorocarbon (PVDF) coating is applied to the aluminium coil prior to lamination onto ALUCOBOND<sup>®</sup>, using a continuous coil coating process. The multiple layers are individually cured at temperatures between 200 - 260°C. The quality of the coating is tested according to standards established by E.C.C.A. (European Coil Coating Association) of which 3A Composites is a member. Fluorocarbon (PVDF) coating systems combine good formability and excellent surface durability. They are extremely resistant against weathering, strong solar radiation and pollution.

The colour reproduction in this chart is subject to printing limitation. For exact colour matching, request for actual colour samples. The standard gloss for colours is between 30%- 40% according to t